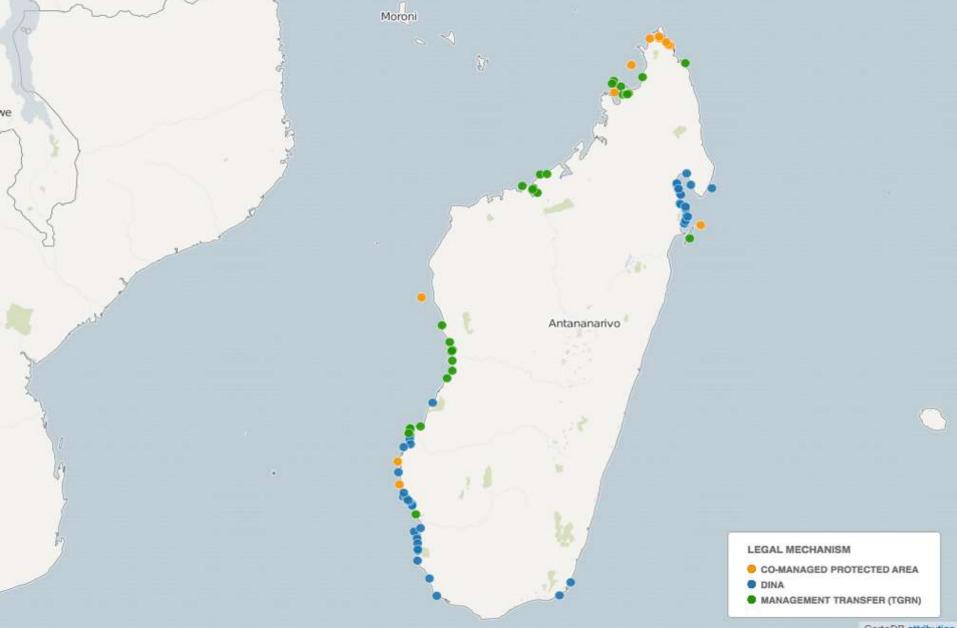

# MIHARI: NETWORKING COASTAL COMMUNITIES TO MANAGE MADAGASCAR'S SMALL-SCALE FISHERIES SUSTAINABLY



"An area of nearshore waters that is actively being managed in a 'local' practitioner context by residing or neighbouring communities and/or families, or being collaboratively managed by both resident communities and local government representatives based in the immediate vicinity of the LMMA."

# LMMA IN MADAGASCAR

- 2006: 1<sup>st</sup> LMMA
- 14,000 km2+ under local management
- 80+ LMMA



#### **LMMA GOVERNANCE MECHANISMS**



CartoDB attribution

## ISOLATION

© Garth Cripps / Blue Ventures 2015

- 200+ discrete management associations
- 23 organization members



- Sharing best practices
- Making fishers' voices heard
- Building local leadership
- Securing financial sustainability

# **MIHARI's 3 STRATEGIES PILLARS**



#### **OPERATIONS**





#### LMMA SUPPORT

REPRESENTATION AND ADVOCACY



www.mihari-network.org

# **MIHARI NETWORK STRUCTURE**



#### **MIHARI's WAYS OF NETWORKING**

- ✓ National forums
- Regional community workshops
- ✓ Exchange visits
- ✓ Training of LMMA Leaders





# MIHARI – SOCIAL MOVEMENT

- Motion 1 Formalization and implementation of dina in natural resource management
- Motion 2 Regulation of fishing gear
- Motion 3 Creation of an exclusive fishing zone for small-scale fishers