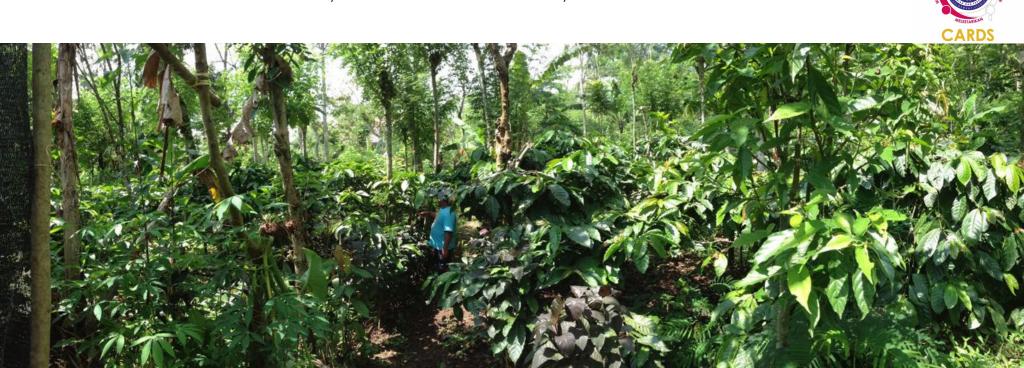

### **Dampit**

Coffee produced from
Baturetno is robusta
coffee. Coffee plantation
here has existed since the
Dutch colonial era.

Baturetno village is a village located at an altitude of 600m above sea level, therefore the land here is well suited to be used as a coffee plantation. Land use this village of 600 hectares of villages, 400 hectares of which are coffee plantations.