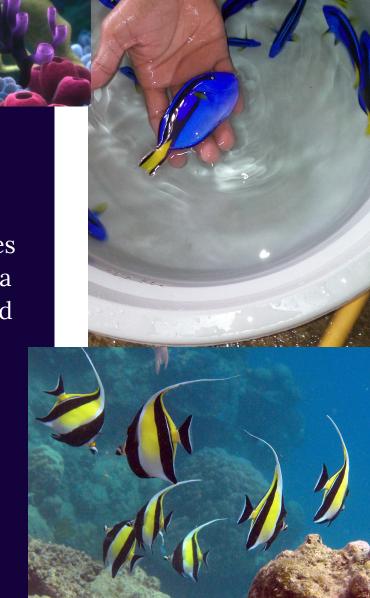

## Backgrounds

• Environmental transformation was established by Les Fisher with an initiatives of an NGO (Yayasan Bahtera Nusantara) in order to conserve their nature that had been devastated by cyanide fishing for decades.

• They transformed Les fishers from cyanide fishers become cyanide-free fishers.

• This transformation then certified by Marine Aquarium Council (MAC) as a legitimation for Les' fishers transformation