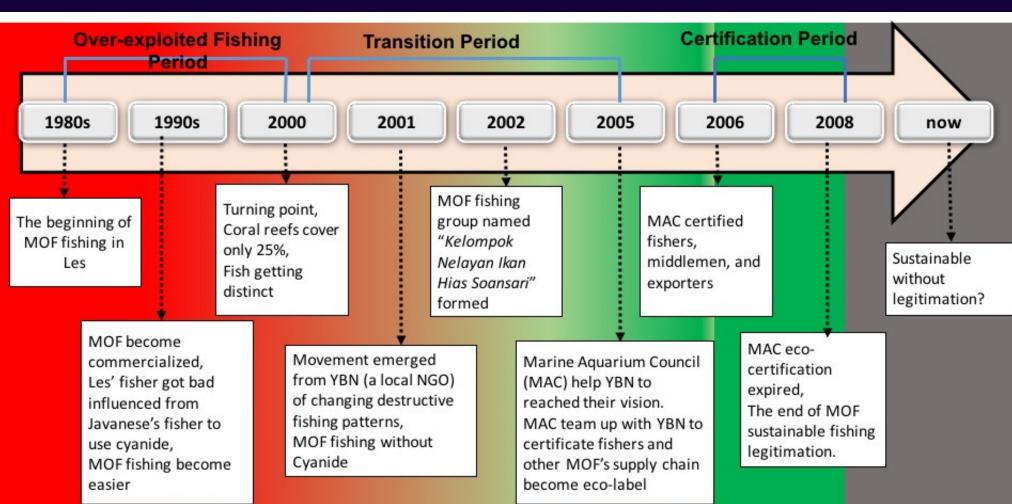

## Backgrounds

• Environmental transformation was established by Les Fisher with an initiatives of an NGO (Yayasan Bahtera Nusantara) in order to conserve their nature that had been devastated by cyanide fishing for decades.

• They transformed Les fishers from cyanide fishers become cyanide-free fishers.

• This transformation then certified by Marine Aquarium Council (MAC) as a legitimation for Les' fishers transformation

### The Transformation of MOF in Les

- Eco-label promote a sustainable fishing for Les fishers
- Fisher's social climbing

Eco-label then transformed become a bundle of power for exporters to determinant price, and limited fisher's income in a day by controlled the type and numbers of fishes that fishers caught/