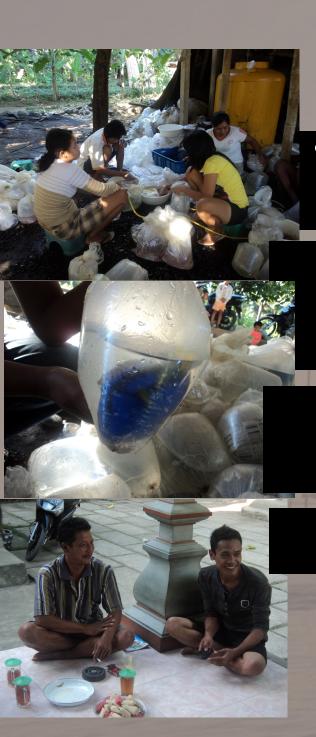

### The Transformation of MOF in Les

- Eco-label promote a sustainable fishing for Les fishers
- Fisher's social climbing

Eco-label then transformed become a bundle of power for exporters to determinant price, and limited fisher's income in a day by controlled the type and numbers of fishes that fishers caught/

Established MOF adapted ecolabelling to ensure sustainable resources

Need government, to regulate a sustainable marine ornamental fisheries and also favorable for fishers

Enggaged all of actors that involved on MOF trade