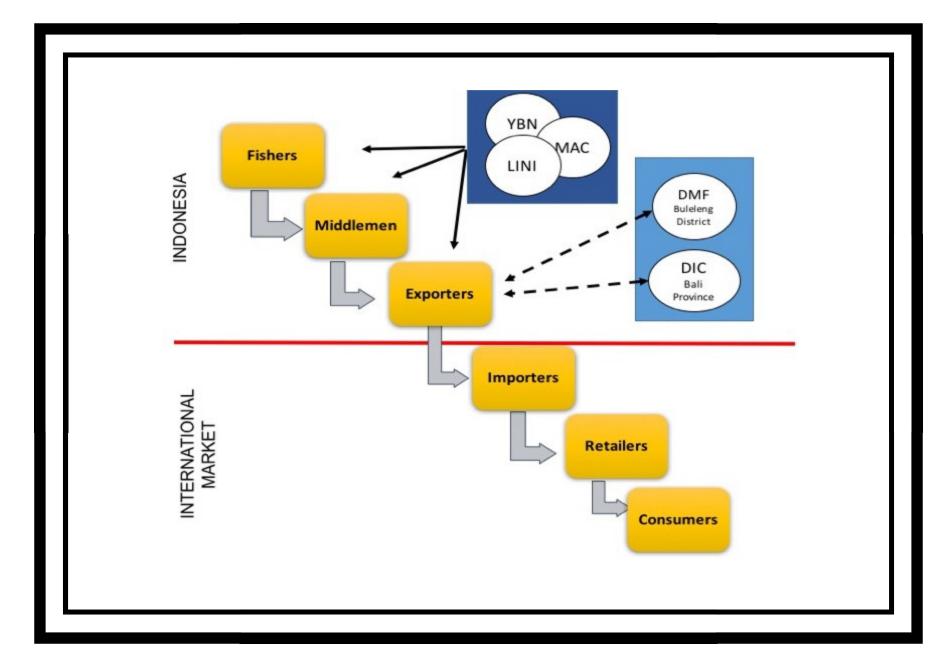

## Backgrounds

• Environmental transformation was established by Les Fisher with an initiatives of an NGO (Yayasan Bahtera Nusantara) in order to conserve their nature that had been devastated by cyanide fishing for decades.

• They transformed Les fishers from cyanide fishers become cyanide-free fishers.

• This transformation then certified by Marine Aquarium Council (MAC) as a legitimation for Les' fishers transformation

### The Transformation of MOF in Les

- Eco-label promote a sustainable fishing for Les fishers
- Fisher's social climbing

Eco-label then transformed become a bundle of power for exporters to determinant price, and limited fisher's income in a day by controlled the type and numbers of fishes that fishers caught/

Established MOF adapted ecolabelling to ensure sustainable resources

Need government, to regulate a sustainable marine ornamental fisheries and also favorable for fishers

Enggaged all of actors that involved on MOF trade