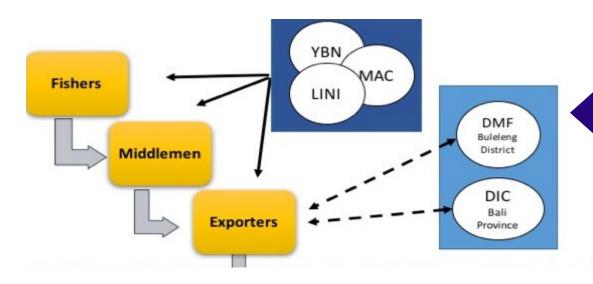

## Backgrounds

• Environmental transformation was established by Les Fisher with an initiatives of an NGO (Yayasan Bahtera Nusantara) in order to conserve their nature that had been devastated by cyanide fishing for decades.

• They transformed Les fishers from cyanide fishers become cyanide-free fishers.

• This transformation then certified by Marine Aquarium Council (MAC) as a legitimation for Les' fishers transformation

### The Transformation of MOF in Les

- Eco-label promote a sustainable fishing for Les fishers
- Fisher's social climbing

Eco-label then transformed become a bundle of power for exporters to determinant price, and limited fisher's income in a day by controlled the type and numbers of fishes that fishers caught/

Established MOF adapted ecolabelling to ensure sustainable resources

Need government, to regulate a sustainable marine ornamental fisheries and also favorable for fishers

Enggaged all of actors that involved on MOF trade