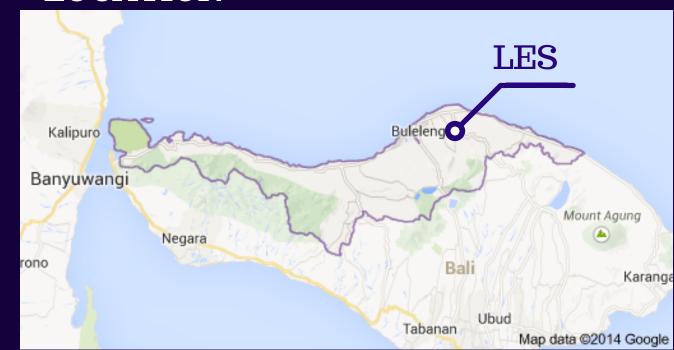

and driven by market in order to conserve

Ecolabel



The Research

## Backgrounds

• Environmental transformation was established by Les Fisher with an initiatives of an NGO (Yayasan Bahtera Nusantara) in order to conserve their nature that had been devastated by cyanide fishing for decades.

• They transformed Les fishers from cyanide fishers become cyanide-free fishers.

• This transformation then certified by Marine Aquarium Council (MAC) as a legitimation for Les' fishers transformation



## THE AIMS:

to explore how eco-label impacted on Les fisher's livelihood



#### **METHODOLOGY**

Qualitative with semi-structured and key informant interview, participant obesrvation, focus group discussion, timeline reconstruction, network diagramming, and documents review

#### **LOCATION**



### The Transformation of MOF in Les





- Eco-label promote a sustainable fishing for Les fishers
- Fisher's social climbing

Eco-label then transformed become a bundle of power for exporters to determinant price, and limited fisher's income in a day by controlled the type and numbers of fishes that fishers caught/



Established MOF adapted ecolabelling to ensure sustainable resources

Need government, to regulate a sustainable marine ornamental fisheries and also favorable for fishers



Enggaged all of actors that involved on MOF trade

## Acknowledgement



Community Conservation Research Network



Matur Sukşma

Terima Kasih Thank You